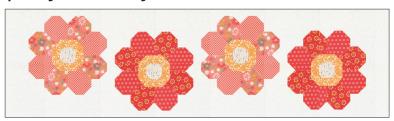

#### Flower Patches by Amarilys Henderson

#### Flower Patches

Blocks:

1/4 yd 21828 17

1/4 yd 21822 13 1/4 yd 21827 20

1/4 yd 21829 15

Background:

1/2 yd 9900 200

Binding: 1/4 yd 21829 20