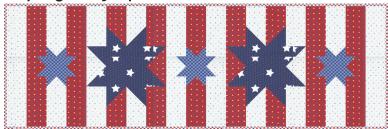

#### Star Spangled by April Rosenthal

# Star Spangled Stars: F8 24171 14 F8 24175 13 Stripes: 1/4 yd 24174 15 1/4 yd 24106 38M Binding: 1/4 yd 24175 11

1/2 yd 24171 11

Backing:

1/4 yd 48415 11M 1/4 yd 48414 11 Binding: 1/4 yd 48417 19 Backing: 1/2 yd 48411 11M Sacre Bleu
Stars:
F8 13972 17
F8 13977 16
Stripes:
1/4 yd 13973 11
1/4 yd 13977 15
Binding:
1/4 yd 13971 15
Backing:
1/2 yd 13970 13