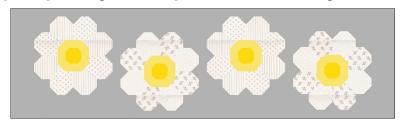

#### Sunday Brunch by Basic Grey

## Sunday Brunch Blocks:

1/4 yd 30750 15

1/4 yd 30753 15 1/4 yd 30755 19

1/4 yd 30758 16

Background:

1/2 yd 9900 200 Binding:

Binding:

1/4 yd 30754 13 Backing: