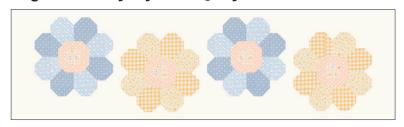

#### Portofino by Fig Tree Quilts

#### Portofino

Blocks:

1/4 yd 35393 20

1/4 yd 35392 15

1/4 yd 35391 20 1/4 yd 35396 15

Background:

1/2 yd 20488 84

Binding: