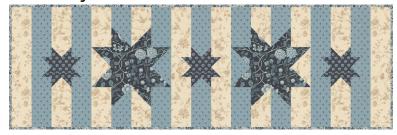

#### March Featured Project: Starstruck Stripes

#### Star Spangled by April Rosenthal

# Star Spangled Stars: F8 24171 14 F8 24175 13 Stripes: 1/4 yd 24174 15 1/4 yd 24106 38M Binding: 1/4 yd 24175 11

1/2 yd 24171 11

Backing:

1/4 yd 48415 11M 1/4 yd 48414 11 Binding: 1/4 yd 48417 19 Backing: 1/2 yd 48411 11M Sacre Bleu
Stars:
F8 13972 17
F8 13977 16
Stripes:
1/4 yd 13973 11
1/4 yd 13977 15
Binding:
1/4 yd 13971 15
Backing:
1/2 yd 13970 13