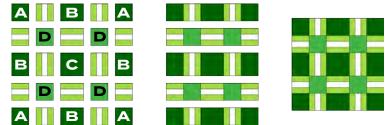

## Assembly instructions:

- Begin assembly by sewing (1) E rectangle onto either side of (1) F rectangle lengthwise. Press toward the dark fabric.
- 2. Repeat (8) times to create (8) rectangle units.
- 3. Use the guide below for E/F rectangle unit sizing for each block size:
  - a. 4" Block: 1 ¼" x 1 ¼" unfinished (¾" x ¾" finished)
  - b. 6" Block: 1 5/8" x 1 5/8" unfinished (1 1/8" x 1 1/8" finished)
  - c. 8" Block: 2" x 2" unfinished (1 1/2" x 1 1/2" finished)
  - d. 12" Block: 2 <sup>3</sup>/<sub>4</sub>" x 2 <sup>3</sup>/<sub>4</sub>" unfinished (2 <sup>1</sup>/<sub>4</sub>" x 2 <sup>1</sup>/<sub>4</sub>" finished)
- 4. Sew (1) G rectangle onto either side of (1) H rectangle lengthwise. Press toward the dark fabric.
- 5. Repeat (4) times to create (4) rectangle units.
- 6. Use the guide below for G/H rectangle unit sizing for each block size:
  - a. 4" Block: 1 ¼" x 1 ½" unfinished (¾" x 1" finished)
  - b. 6" Block: 1 5/8" x 2" unfinished (1 1/8" x 1 1/2" finished)
  - c. 8" Block: 2" x 2 1/2" unfinished (1 1/2" x 2" finished)
  - d. 12" Block: 2  $^{3}\!\!\!/\!\!\!/$  x 3  $^{1}\!\!/\!\!_2$ " unfinished (2  $^{1}\!\!/\!\!/$  x 3" finished)
- 7. Lay out A, C and D squares, B rectangles, E/F rectangle units and G/H rectangle units as shown. Rectangle units are turned throughout the block to create a plaid effect.
- 8. Sew together as shown pressing all seams toward the plain squares and rectangles in order to nestle seams.

- 9. Trim block using the guide listed below:
  - a. 4 1/2" x 4 1/2" unfinished (4" x 4" finished)
  - b. 6 <sup>1</sup>/<sub>2</sub>" x 6 <sup>1</sup>/<sub>2</sub>" unfinished (6" x 6" finished)
  - c. 8 1/2" x 8 1/2" unfinished (8" x 8" finished)
  - d. 12 1/2" x 12 1/2" unfinished (12" x 12" finished)