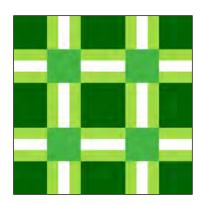

#### MAD ABOUT PLAID BY ROBIN PICKENS

I wanted to play more with lines created by stripes of sashing, similar to what I have in my FRINGE quilt pattern. In that pattern, the sashings create small areas of squares for little dots of color.

The overall "plaid" look of this block also acts as a simpler block of linear design to offset the fancier blocks in the sampler.