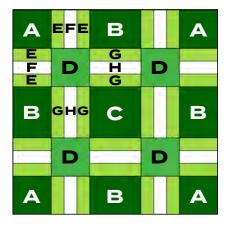

#### CUTTING INSTRUCTIONS:

(For fabric choices refer to the diagram)

FABRICS + SUPPLIE

|    | 4" Block                    | 6" Block            | 8" Block         | 12" Block         |
|----|-----------------------------|---------------------|------------------|-------------------|
| A: | (4) 1 ¼" squares.           | (4) 1 5⁄8" squares. | (4) 2" squares.  | (4) 2 ¾" squares. |
| в: | (4) 1 ¼" x 1 ½"             | (4)15⁄8" x 2"       | (4) 2" x 2 ½"    | (4) 2 ¾" x 3 ½"   |
|    | rectangles.                 | rectangles.         | rectangles.      | rectangles.       |
| C: | (1) 1 ½" square.            | (1) 2" square.      | (1) 2 ½" square. | (1) 3 ½" square.  |
| D: | (4) 1 ¼" squares.           | (4) 1 5⁄8" squares. | (4) 2" squares.  | (4) 2 ¾" squares. |
| E: | (16) ¾" x 1 ¼"              | (16) %" x 1 %"      | (16) 1" x 2"     | (16) 1 ¼" x 2 ¾"  |
|    | rectangles.                 | rectangles.         | rectangles.      | rectangles.       |
| F: | (8) ¾" x 1 ¼"               | (8) %" x 1 %"       | (8) 1" x 2"      | (8) 1 ¼" x 2 ¾"   |
|    | rectangles.                 | rectangles.         | rectangles.      | rectangles.       |
| G: | (8) ¾" x 1 ½"               | (8) %" x 2"         | (8) 1" x 2 ½"    | (8) 1 ¼" x 3 ½"   |
|    | rectangles.                 | rectangles.         | rectangles.      | rectangles.       |
| н  | (4) <sup>3</sup> ⁄4" x 1 ½" | (4) %" x 2"         | (4) 1" x 2 ½"    | (4) 1 ¼" x 3 ½"   |
|    | rectangles.                 | rectangles.         | rectangles.      | rectangles.       |

## Assembly instructions:

- Begin assembly by sewing (1) E rectangle onto either side of (1) F rectangle lengthwise. Press toward the dark fabric.
- 2. Repeat (8) times to create (8) rectangle units.
- 3. Use the guide below for E/F rectangle unit sizing for each block size:
  - a. 4" Block: 1 ¼" x 1 ¼" unfinished (¾" x ¾" finished)
  - b. 6" Block: 1 5/8" x 1 5/8" unfinished (1 1/8" x 1 1/8" finished)
  - c. 8" Block: 2" x 2" unfinished (1 1/2" x 1 1/2" finished)
  - d. 12" Block: 2 <sup>3</sup>/<sub>4</sub>" x 2 <sup>3</sup>/<sub>4</sub>" unfinished (2 <sup>1</sup>/<sub>4</sub>" x 2 <sup>1</sup>/<sub>4</sub>" finished)
- 4. Sew (1) G rectangle onto either side of (1) H rectangle lengthwise. Press toward the dark fabric.
- 5. Repeat (4) times to create (4) rectangle units.
- 6. Use the guide below for G/H rectangle unit sizing for each block size:
  - a. 4" Block: 1 ¼" x 1 ½" unfinished (¾" x 1" finished)
  - b. 6" Block: 1 5/8" x 2" unfinished (1 1/8" x 1 1/2" finished)
  - c. 8" Block: 2" x 2 1/2" unfinished (1 1/2" x 2" finished)
  - d. 12" Block: 2  $^{3}\!\!\!/\!\!\!/$  x 3  $^{1}\!\!/\!\!_2$ " unfinished (2  $^{1}\!\!/\!\!/$  x 3" finished)
- 7. Lay out A, C and D squares, B rectangles, E/F rectangle units and G/H rectangle units as shown. Rectangle units are turned throughout the block to create a plaid effect.
- 8. Sew together as shown pressing all seams toward the plain squares and rectangles in order to nestle seams.