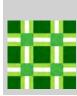

#### MAD ABOUT PLAID BY ROBIN PICKENS

I wanted to play more with lines created by stripes of sashing, similar to what I have in my FRINGE quilt pattern. In that pattern, the sashings create small areas of squares for little dots of color.

The overall "plaid" look of this block also acts as a simpler block of linear design to offset the fancier blocks in the sampler.

## Assembly instructions:

- Begin assembly by sewing (1) E rectangle onto either side of (1) F rectangle lengthwise. Press toward the dark fabric.
- 2. Repeat (8) times to create (8) rectangle units.
- 3. Use the guide below for E/F rectangle unit sizing for each block size:
  - a. 4" Block: 1 ¼" x 1 ¼" unfinished (¾" x ¾" finished)
  - b. 6" Block: 1 5/8" x 1 5/8" unfinished (1 1/8" x 1 1/8" finished)
  - c. 8" Block: 2" x 2" unfinished (1 1/2" x 1 1/2" finished)
  - d. 12" Block: 2 <sup>3</sup>/<sub>4</sub>" x 2 <sup>3</sup>/<sub>4</sub>" unfinished (2 <sup>1</sup>/<sub>4</sub>" x 2 <sup>1</sup>/<sub>4</sub>" finished)
- 4. Sew (1) G rectangle onto either side of (1) H rectangle lengthwise. Press toward the dark fabric.
- 5. Repeat (4) times to create (4) rectangle units.
- 6. Use the guide below for G/H rectangle unit sizing for each block size:
  - a. 4" Block: 1 ¼" x 1 ½" unfinished (¾" x 1" finished)
  - b. 6" Block: 1 5/8" x 2" unfinished (1 1/8" x 1 1/2" finished)
  - c. 8" Block: 2" x 2 1/2" unfinished (1 1/2" x 2" finished)
  - d. 12" Block: 2  $^{3}\!\!\!/\!\!\!/$  x 3  $^{1}\!\!/\!\!_2$ " unfinished (2  $^{1}\!\!/\!\!/$  x 3" finished)
- 7. Lay out A, C and D squares, B rectangles, E/F rectangle units and G/H rectangle units as shown. Rectangle units are turned throughout the block to create a plaid effect.
- 8. Sew together as shown pressing all seams toward the plain squares and rectangles in order to nestle seams.