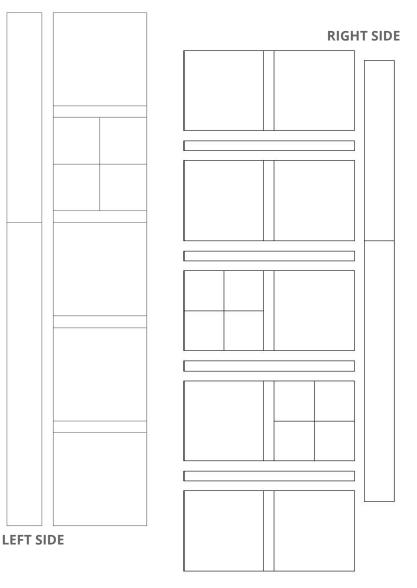

## STEP 2. ASSEMBLE LEFT SIDE

Choose four 12.5" blocks and four 6.5" blocks.

Sew the 6.5" blocks together to make a 12.5" square. Sew one vertical row of blocks, separating the blocks with 2" x 12.5" white strips.

(Notice that I put my block of four 6.5" squares in the second position in this row. If you didn't make any 6.5" blocks, just substitute another 12.5" block here.)

Once the row is sewn and pressed, measure its ength. If it isn't 66.5" long, "fudge it" just like we did in the previous section.

Sew a  $3.5^{"}$  x  $66.5^{"}$  white strip to the left side of the row.

Set aside.

#### STEP 3. ASSEMBLE RIGHT SIDE

Sew the remaining eight 6.5" blocks together to make two 12.5" squares.

Lay out the blocks as shown and sew into pairs, of blocks, with each pair separated by  $2^{"} \times 12.5^{"}$  white strip.

Next, sew the pairs into a vertical row, with a  $2" \times 26"$  white strip between each pair of strips.

Once the row is sewn and pressed, measure its length. If it isn't 66.5" long, "fudge it" just like we did in the first two sections.

Sew a 3.5" x 66.5" white strip to the right side of the row.

Countdown to Christmas: Bear Creek