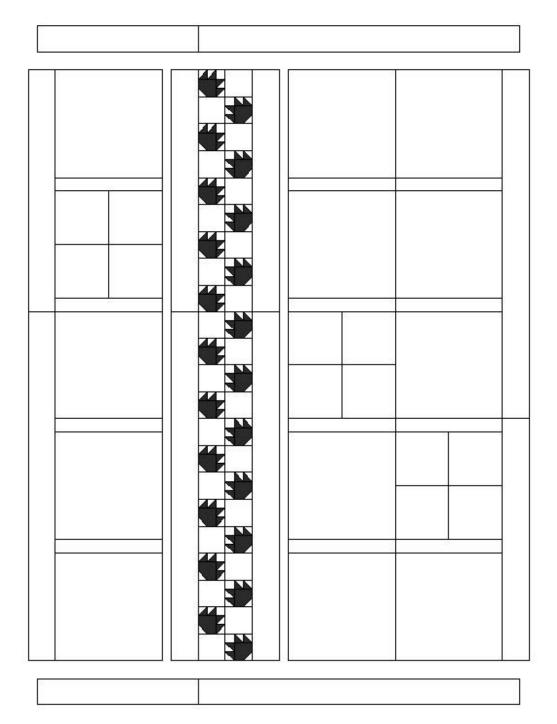

### **STEP 4. ASSEMBLE THE QUILT**

Sew the left side section to the center bear paws section.

Sew the right side section to the center bear paws section.

Finally, sew the two  $3.5'' \times 18.5''$  white strips to the ends of the  $3.5'' \times 38.5''$ . Sew one strip to the top edge of your quilt and the other to the bottom edge, to complete the quilt top.