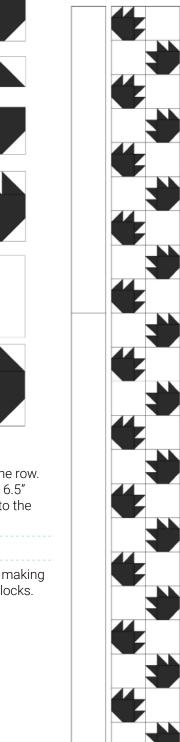

## STEP 1. MAKE BEAR PAW UNITS

Lay a 1.5" white square on a corner of a 2.5" blue square. Draw a diagonal line on the white square. Sew on the line and trim 1/4" outside the seam. Press the corner open. Make 22 and set aside.

Cut forty-four 2" white squares and forty-four blue squares diagonally, and sew into eighty-eight half-square triangles. Trim to 1.5".

Sew forty-four of the HSTs into twenty-two pairs as shown, and sew the HST pairs to the left side of the 2.5" blue squares from the first step. Note that the white corner on that blue square is in the lower right.

Sew the remaining forty-four of the HSTs into twentytwo pairs as shown, and sew a 1.5" white square to the blue (left) end of each HST pair. Sew these strips to the top of the 2.5" blue squares to complete your little bitty bear paw blocks.

Sew a 3.5" white square to the right side of eleven little bitty bear paws. Note the tilt of the paw block. Sew a 3.5" white square to the left side of eleven little bitty bear paws. Note the tilt of the paw block.

Sew these units together to make eleven 6.5" blocks.

Sew your eleven blocks into one vertical row. After pressing, measure the length of the row. Ideally it will be 66.5" long. If the length is over 1/4" short, cut a scrap of white that is 6.5" long and about an inch wider than the distance you need to make up. Sew this strip to the bottom of your of the bear paw block row, then trim the row to 66.5" long.